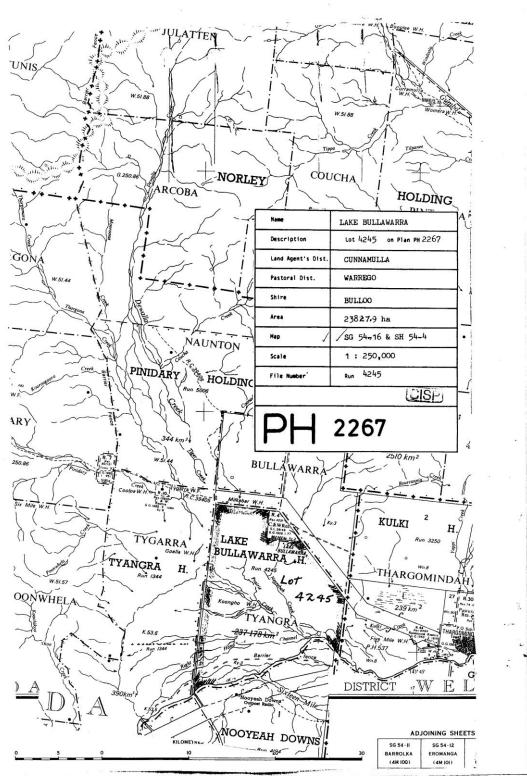

#### Lake Bullawarra Pastoral Holding

PH2267 V0 Page 1 of 1 Not To Scale

Copyright protects the plan/s being ordered by you. Unauthorised reproduction or amendments are not permitted.

# A. External boundary description

The agreement area covers all the land and waters within:

- Lot 1 on WN233 (Kulki Preferential Pastoral Holding)
- Lot 4245 on PH2267 (Lake Bullawarra Pastoral Holding)
- Lot 4 on WELL538
- Lot 2 on KY3

#### Item 2 Description of Leases

Preferential Pastoral Holding 15/3250 comprising Lot 1 on WN233

Preferential Pastoral Holding 15/4245 comprising Lot 4245 on PH2267

Term Lease 210115 comprising Lot 4 on WELL538