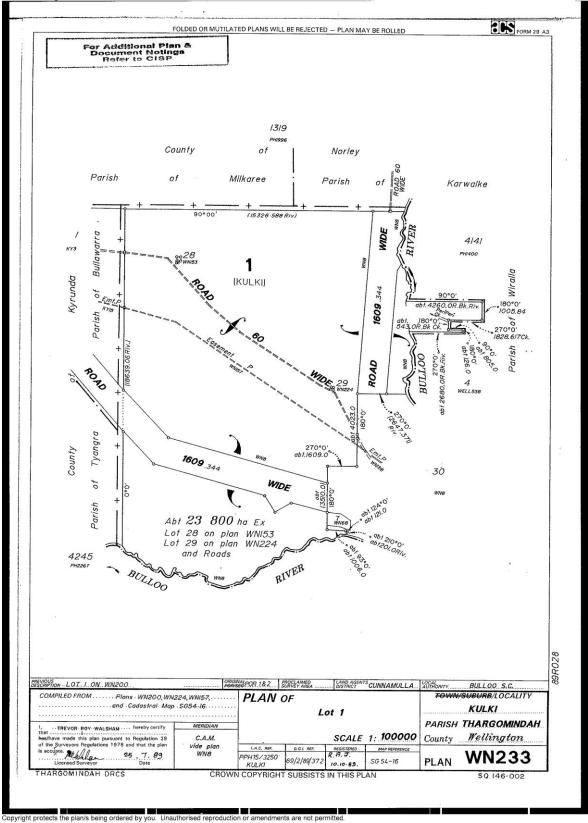

### Kulki Preferential Pastoral Holding

WN233 V0 Page 1 of 1 Not To Scale

# A. External boundary description

The agreement area covers all the land and waters within:

- Lot 1 on WN233 (Kulki Preferential Pastoral Holding)
- Lot 4245 on PH2267 (Lake Bullawarra Pastoral Holding)
- Lot 4 on WELL538
- Lot 2 on KY3

#### Item 2 Description of Leases

Preferential Pastoral Holding 15/3250 comprising Lot 1 on WN233

Preferential Pastoral Holding 15/4245 comprising Lot 4245 on PH2267

Term Lease 210115 comprising Lot 4 on WELL538